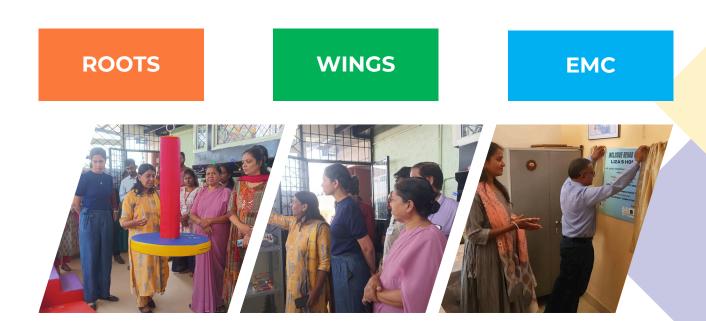

#### **ROOTS PROGRAMME**

# REHABILITATION OF OAS CHILDREN'S TRAUMA & SPECIAL NEEDS (ROOTS)

ROOTS is one of our three flagship programs. In 2021, it was a dedicated program designed to cater for Karnataka State's Integrated Child protection scheme (KSICPS), as an inclusive development program for OAS CwSN.

#### WINGS PROGRAMME

#### WE INTEND TO NURTURE & GIVE SUPPORT (WINGS)

WINGS is the second flagship program of PACT India that provides comprehensive support for CwSN in the age group 0-18 years sheltered in registered NGO's with inmate facilities for rehab care.

#### **EMC PROGRAMME**

### **END MILE CONNECT (EMC)**

EMC serves both government and private homes that provide basic rehab care for young adults & care leavers group

The program helps inmates of age group from 18 years and above up to 45 years in any destitute homes. They need to be registered as NGOs for the destitute care and recognized by an authentic approval body.