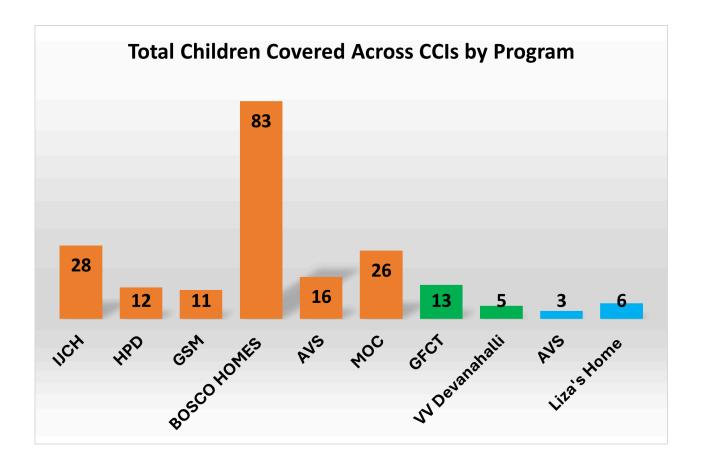

#### **PROGRAM IMPACT 2023-24**

\*No's arrived with the manual register

| СОНОВТ          | Total No. of Children | Screened | Identified |
|-----------------|-----------------------|----------|------------|
| Nams Snehasadan | 28                    | 28       | 9          |
| Rohi Foundation | 48                    | 14       | 5          |
| IPDP            | 29                    | 25       | 3          |
| Bosco Homes     | 83                    | 83*      | -          |