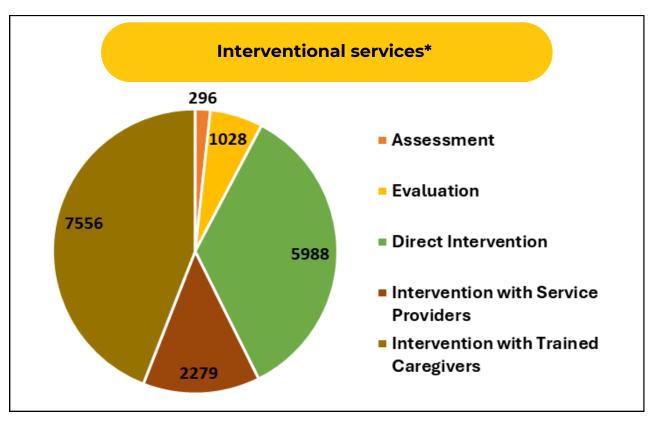

# **IMPACT IN NUMBERS**

#### **PROGRAM IMPACT 2023-24**

#### **PROGRAM IMPACT 2023-24**

\*No's arrived with the manual register

| СОНОВТ          | Total No. of Children | Screened | Identified |
|-----------------|-----------------------|----------|------------|
| Nams Snehasadan | 28                    | 28       | 9          |
| Rohi Foundation | 48                    | 14       | 5          |
| IPDP            | 29                    | 25       | 3          |
| Bosco Homes     | 83                    | 83*      | -          |